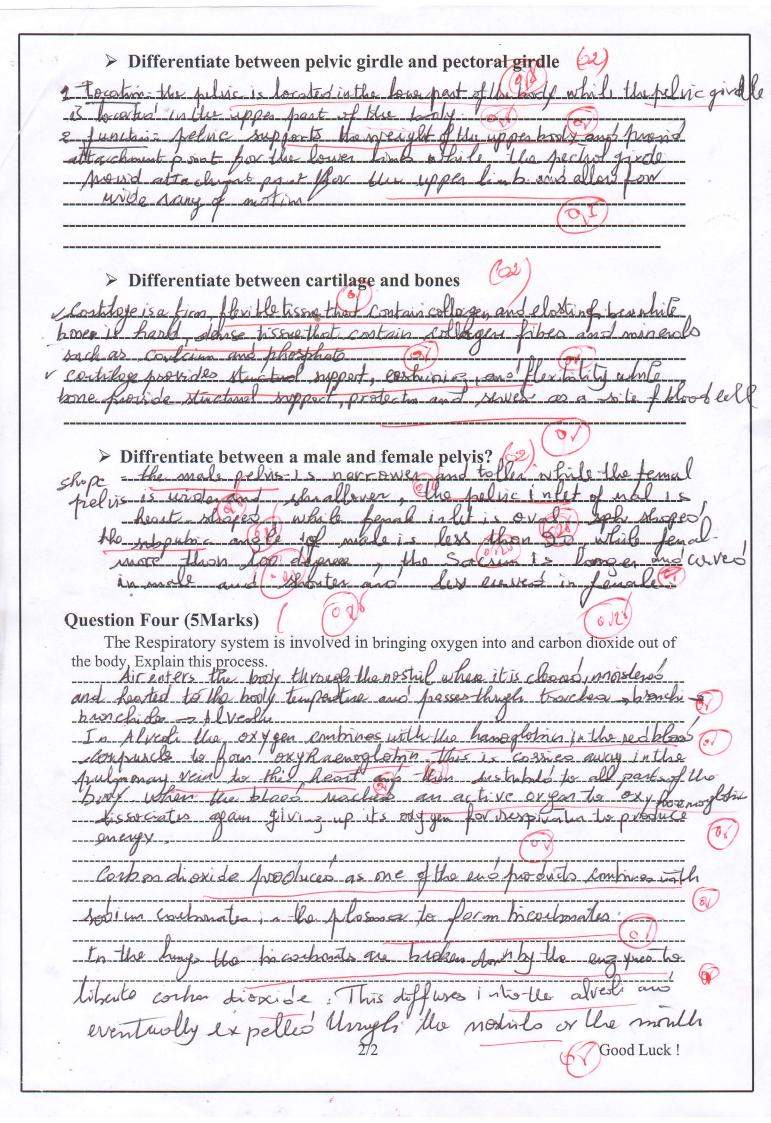

## University of Mohamed El Bachir El Ibrahimi - Bordj Bou Arreridj Faculty of Nature ,Life , Earth and Universe Sciences Department of Biological Sciences

| M.A. Degree Examination, January 2024                                                                                                                                                                                |                  |                                                                                                                                                                                                                 | Name:                       |  |
|----------------------------------------------------------------------------------------------------------------------------------------------------------------------------------------------------------------------|------------------|-----------------------------------------------------------------------------------------------------------------------------------------------------------------------------------------------------------------|-----------------------------|--|
| First Semester Scientific English                                                                                                                                                                                    |                  |                                                                                                                                                                                                                 | Surname:                    |  |
| Master Two Toxicology Duration: 01hr30mints                                                                                                                                                                          |                  |                                                                                                                                                                                                                 |                             |  |
| Question One (3Marks)  Kef to Tuestions                                                                                                                                                                              |                  |                                                                                                                                                                                                                 |                             |  |
| What are the main functions of the following human structure?                                                                                                                                                        |                  |                                                                                                                                                                                                                 |                             |  |
|                                                                                                                                                                                                                      | Human Structures | Functions                                                                                                                                                                                                       |                             |  |
| 66                                                                                                                                                                                                                   | Alveoli          | Gas exchange, ox ygens may be a                                                                                                                                                                                 | / Removal of contin         |  |
| 3                                                                                                                                                                                                                    | Small intestine  | Digestin: absorpting nutrient - 1 thousport and notify;                                                                                                                                                         |                             |  |
| 3                                                                                                                                                                                                                    | Large intestine  | absorption of water and electrolyte, synthesis of certain Vitamine (K), B<br>Fermentation and dioestry of filser and certain corbody drule<br>Produce hile, stone nutrient, metobotion, Regulate of Cholesterol |                             |  |
|                                                                                                                                                                                                                      | Liver            | Pardice hile, stores nutrient, metoboti                                                                                                                                                                         | on, Regulate of cholesterol |  |
| 8                                                                                                                                                                                                                    | gallbladder      | It stoles and concentrate bilether                                                                                                                                                                              | st produced by liver        |  |
| 13                                                                                                                                                                                                                   | Pancreas         | Exocrine function = It produces disestive line y mes that releases                                                                                                                                              |                             |  |
| Question Two (6Marks) has famile the help thing a four controlled to help thing and glacoff and show the main groups of bones that form the axial skeleton  The croup of hores that four the axial skeleton include: |                  |                                                                                                                                                                                                                 |                             |  |
| in the skull - my fromt work It consisted light crown and fourteen facial forme on the protective frame take up the protective frame take up the byer on the lower + you                                             |                  |                                                                                                                                                                                                                 |                             |  |
| (2) Rib chige make up of - Sterning divided into 3 hores and Ribs                                                                                                                                                    |                  |                                                                                                                                                                                                                 |                             |  |
| that composes of 24 bones - first seven trueriles ned 3 pair metalore and lost 08 me flooting                                                                                                                        |                  |                                                                                                                                                                                                                 |                             |  |
| 3 Nextehral column unsist of 33 Next ebase 13 divides in was calegorie                                                                                                                                               |                  |                                                                                                                                                                                                                 |                             |  |
| The first seven restebral one collect carried, the next twelor overstown collections                                                                                                                                 |                  |                                                                                                                                                                                                                 |                             |  |
| thoracic vertebro then lumber vertebra that are fire then, the Gacum.                                                                                                                                                |                  |                                                                                                                                                                                                                 |                             |  |
| the hollin Tallis cocy x from 3 5 hones (67)                                                                                                                                                                         |                  |                                                                                                                                                                                                                 |                             |  |
|                                                                                                                                                                                                                      |                  |                                                                                                                                                                                                                 |                             |  |
| Question Three (6Marks)                                                                                                                                                                                              |                  |                                                                                                                                                                                                                 |                             |  |